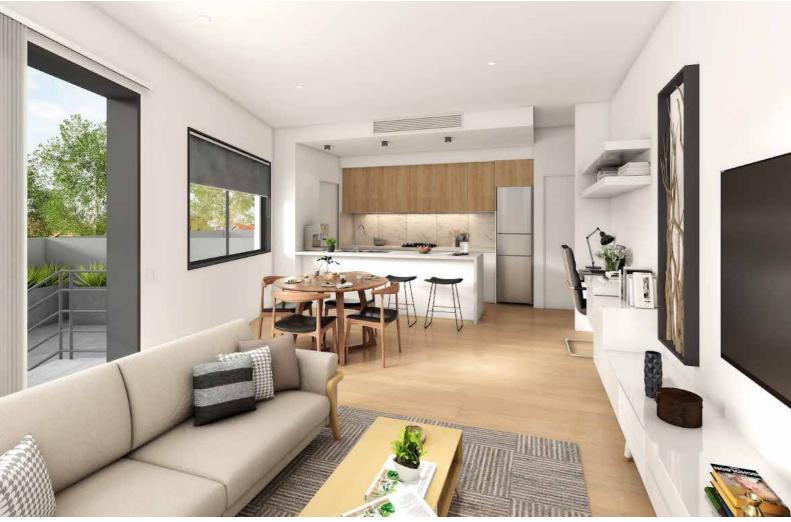

#### Close your eyes and picture yourself in this space.

Architecturally designed by some of the masters in the industry at Katris Architects. We have designed the ideal space to make you feel free and comfortable. With timber-look tiled flooring and soft matte beige tone walls that will compliment the subtle colours throughout the apartment. Relax knowing that your apartment will make you feel at home every time.