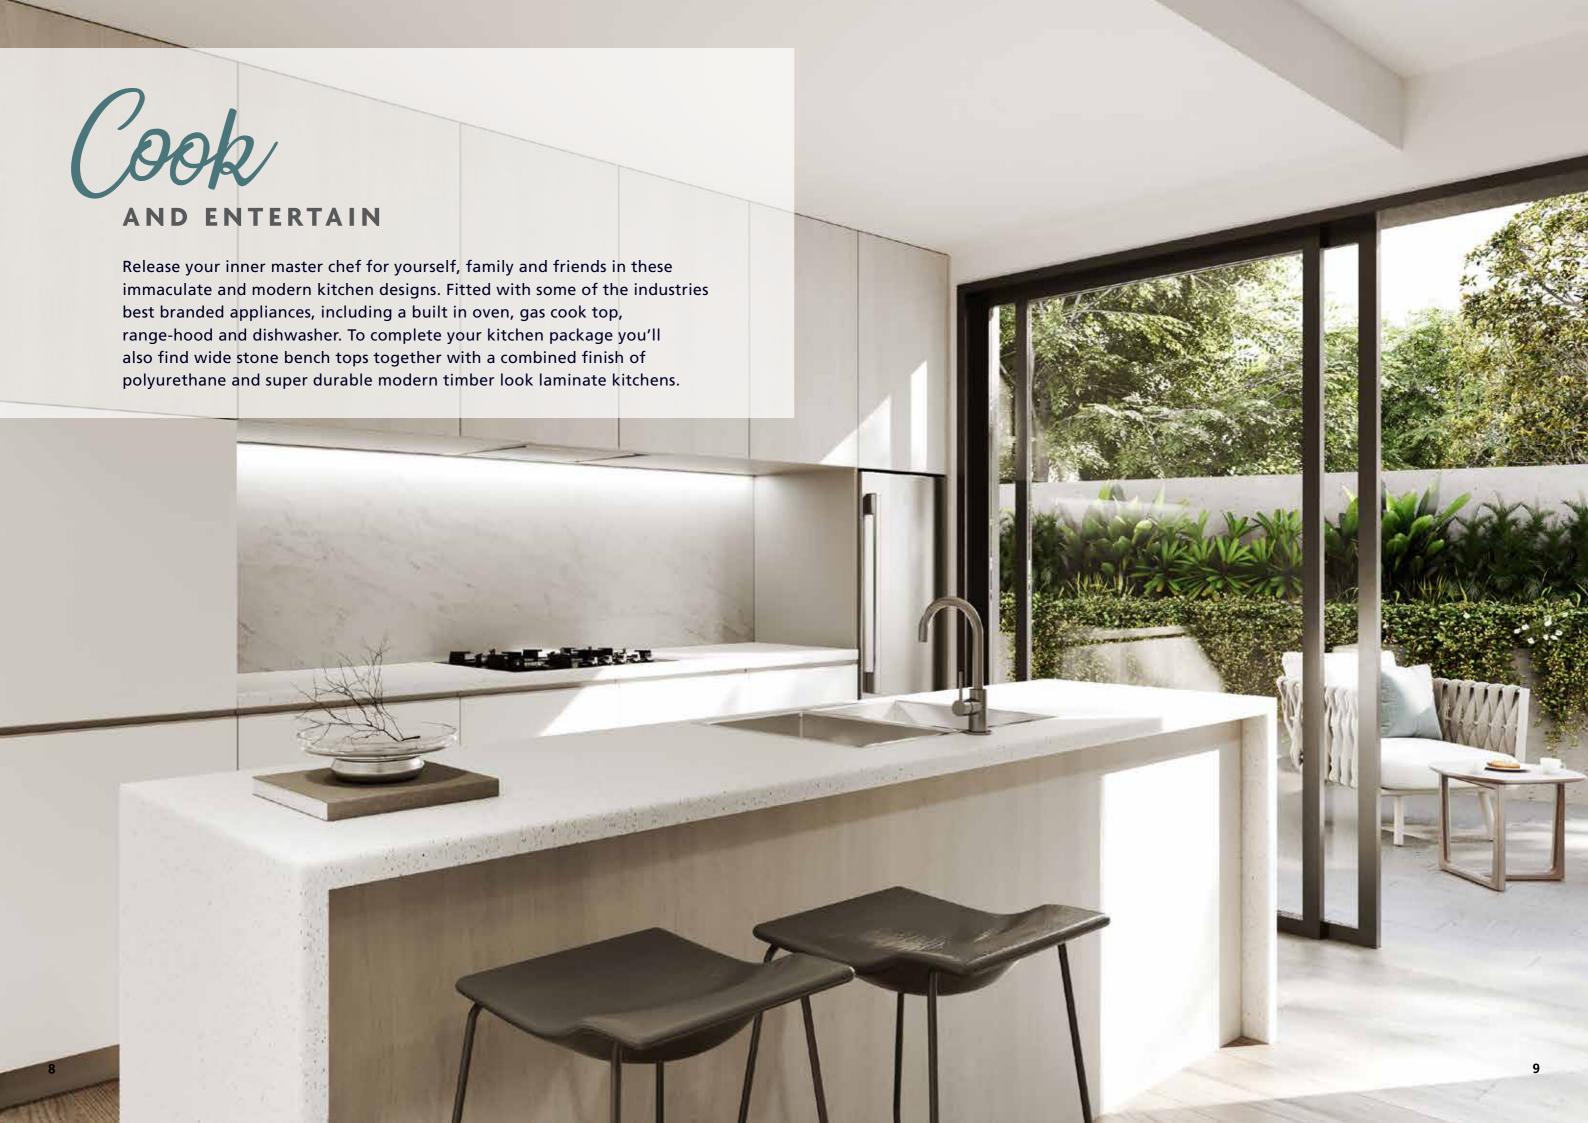

#### Close your eyes and picture yourself in this space.

Architecturally designed by some of the masters in the industry at Katris Architects. We have designed the ideal space to make you feel free and comfortable. With timber-look tiled flooring and soft matte beige tone walls that will compliment the subtle colours throughout the apartment. Relax knowing that your apartment will make you feel at home every time.