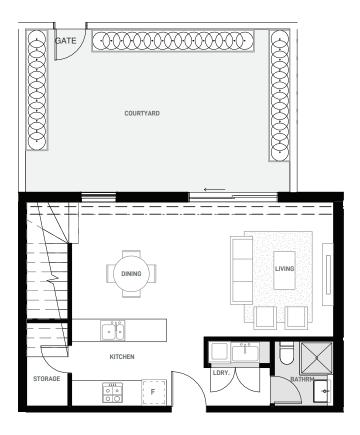

#### **ENTRY / DINING / LOUNGE**

- Flush panel entry door with vertical line feature
- Flush panel internal doors
- Lever style door handles
- Timber look floor tiles
- Painted plasterboard walls
- Painted plaster ceilings
- Painted skirtings & architraves
- Roller Blinds
- LED downlights
- Ducted air-conditioning system
- Video security intercom
- Free to air TV access point
- Pay TV access point
- NBN provision
- Telephone access point
- Gas bayonet point

#### **KITCHEN**

- Timber look floor tiles
- 20mm engineered stone benchtops
- Waterfall benchtops (not for adaptable units)
- Feature splashback
- Polyurethane finish kitchen joinery with feature panels
- Polyurethane finish kickboards
- Cutlery tray
- Square style stainless steel sink(s)
- Round style chrome sink mixer
- Westinghouse 600mm stainless electric oven made in Australia
- Westinghouse 600mm stainless gas cooktop with 17MJ Wok Burner
- Westinghouse 600mm stainless steel dishwasher
- Stainless steel range hood
- LED downlights

#### LAUNDRY

- Feature panel joinery with laundry tub
- Tiled floor
- Ceramic wall tiles
- LED downlights
- 4.5kg capacity wall mounted cloths dryer
- Chrome laundry sink mixer
- Chrome washing machine tapware
- Stainless steel laundry sink
- Removable workbench (optional for top load washer)
- Wall mounted shelving above laundry tub

### **BATHROOM / EN-SUITE**

- Featured tile on one wall and floor
- Full height ceramic wall tiles
- LED downlights
- Feature panel vanity with ceramic/stone benchtop
- Featured panel shaving cabinet with mirror to ensuite
- Flat edge mirror to bathroom
- Ceramic toilet suite
- Soft close toilet seat
- Secure framed glass shower screen
- Chrome basin mixer
- Twin shower heads includes fixed & hand held
- Chrome shower mixer
- Toilet roll holder
- Towel rail / ring