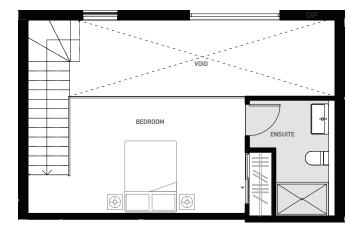

#### SECONDARY BEDROOM/S

- Flush panel internal doors
- Lever style door handles
- Carpeted floors
- Painted plasterboard walls
- Painted plaster ceilings
- Painted skirtings & architraves
- LED downlights
- Roller Blinds
- Wardrobe interiors finished in melamine
- Wardrobe doors mirror/frosted glass
- Walk-in and walkthrough wardrobes have no doors

MASTER BEDROOM

• Flush panel internal doors

• Painted plasterboard walls

• Painted skirtings & architraves

• Wardrobe interiors finished in melamine

• Walk-in and walkthrough wardrobes have

• Free to air TV access point & pay TV access point

• Wardrobe doors mirror/frosted glass

• Painted plaster ceilings

• Lever style door handles

• Carpeted floors

Roller Blinds

no doors

• LED downlights

• Telephone point

### **BATHROOM / EN-SUITE**

- Featured tile on one wall and floor
- Full height ceramic wall tiles
- LED downlights
- Feature panel vanity with ceramic/stone benchtop
- Featured panel shaving cabinet with mirror to ensuite
- Flat edge mirror to bathroom
- Ceramic toilet suite
- Soft close toilet seat
- Secure framed glass shower screen
- Chrome basin mixer
- Twin shower heads includes fixed & hand held
- Chrome shower mixer
- Toilet roll holder
- Towel rail / ring