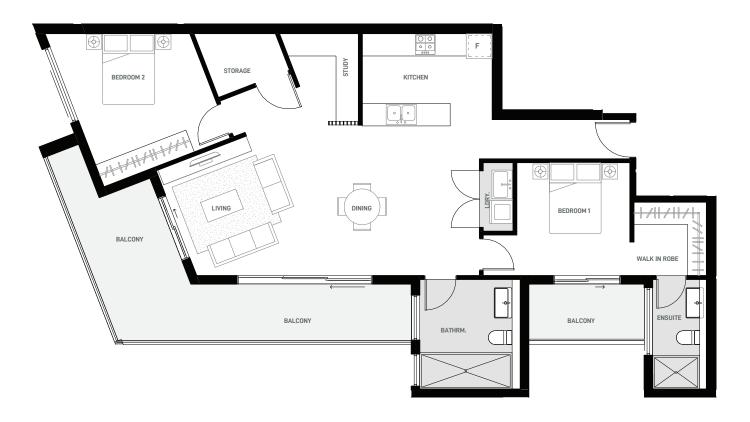

#### **ENTRY / DINING / LOUNGE**

- Flush panel entry door with vertical line feature
- Flush panel internal doors
- Lever style door handles
- Timber look floor tiles
- Painted plasterboard walls
- Painted plaster ceilings
- Painted skirtings & architraves
- Roller Blinds
- LED downlights
- Ducted air-conditioning system
- Video security intercom
- Free to air TV access point
- Pay TV access point
- NBN provision
- Telephone access point
- Gas bayonet point

#### SECONDARY BEDROOM/S

- Flush panel internal doors
- Lever style door handles
- Carpeted floors
- Painted plasterboard walls
- Painted plaster ceilings
- Painted skirtings & architraves
- LED downlights
- Roller Blinds
- Wardrobe interiors finished in melamine
- Wardrobe doors mirror/frosted glass
- Walk-in and walkthrough wardrobes have no doors

#### **KITCHEN**

- Timber look floor tiles
- 20mm engineered stone benchtops
- Waterfall benchtops (not for adaptable units)
- Feature splashback
- Polyurethane finish kitchen joinery with feature panels
- Polyurethane finish kickboards
- Cutlery tray
- Square style stainless steel sink(s)
- Round style chrome sink mixer
- Westinghouse 600mm stainless electric oven made in Australia
- Westinghouse 600mm stainless gas cooktop with 17MJ Wok Burner
- Westinghouse 600mm stainless steel dishwasher
- Stainless steel range hood
- LED downlights

MASTER BEDROOM

• Flush panel internal doors

• Painted plasterboard walls

• Painted skirtings & architraves

• Wardrobe interiors finished in melamine

• Walk-in and walkthrough wardrobes have

• Free to air TV access point & pay TV access point

• Wardrobe doors mirror/frosted glass

• Painted plaster ceilings

• Lever style door handles

• Carpeted floors

Roller Blinds

no doors

• LED downlights

• Telephone point

BALCONIES

• Tiled floors

### **BATHROOM / EN-SUITE**

- Featured tile on one wall and floor
- Full height ceramic wall tiles
- LED downlights
- Feature panel vanity with ceramic/stone benchtop
- Featured panel shaving cabinet with mirror to ensuite
- Flat edge mirror to bathroom
- Ceramic toilet suite
- Soft close toilet seat
- Secure framed glass shower screen
- Chrome basin mixer
- Twin shower heads includes fixed & hand held
- Chrome shower mixer
- Toilet roll holder
- Towel rail / ring

#### LOBBY

- Aluminium framed glass entry doors
- Painted plasterboard walls
- Painted plaster ceilings
- Tiled flooring
- LED ceiling mounted downlights
- Lift Kone, Schindler, Otis or equivalent
- Security CCTV to ground floor lobby and carpark entry
- Secured access to basement
- All utilities individually metered no shared utilities
- 3 x swipe fobs for 3 Bedroom Units
- 2 x swipe fobs for 1 & 2 Bedroom Units